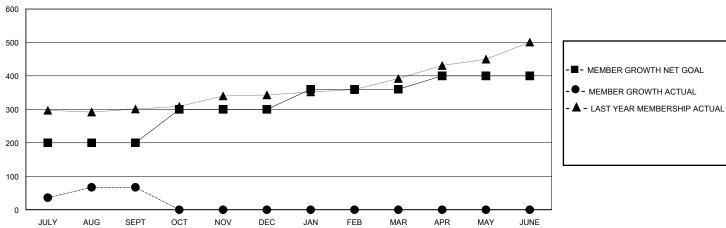

## GOALS AND ACTUAL MEMBERS CUMULATIVE

| DROPPED CLUBS: 2 |     | 39 CLUBS OF 89 ADDED 1 OR MORE<br>NEW MEMBERS | GENDER DISTRIBUTION  MALE 2,461 (64.47%) |                |       |
|------------------|-----|-----------------------------------------------|------------------------------------------|----------------|-------|
| DROPPED MEMBERS  |     |                                               | FEMALE                                   | 1,356 (35.53%) |       |
| DECEASED         | 4   | CLICK HERE FOR CUMULATIVE                     | TOTAL FAMILY UNIT MEMBERS                |                | 1,798 |
| CLUB CANCELLED   | 0   | MEMBERSHIP DATA                               | FAMILY MEMBERS PAYING HALF               |                | 4 020 |
| OTHER            | 147 |                                               |                                          |                | 1,039 |
| TOTAL            | 151 |                                               | 15020                                    |                |       |

## District 322 B1

Results as of: 9/30/2023

| GMT: | LOCATION INDIA | GMT CA |
|------|----------------|--------|
|------|----------------|--------|

| Clubs                 |               |           |               | Members               |                       |                         |                                                    |  |
|-----------------------|---------------|-----------|---------------|-----------------------|-----------------------|-------------------------|----------------------------------------------------|--|
| RESULTS FOR 2023-2024 |               |           |               | RESULTS FOR 2023-2024 |                       |                         |                                                    |  |
| QUARTER               | NEW CLUB GOAL | NEW CLUBS | DROPPED CLUBS | QUARTER MEMB          | ER GROWTH NET<br>GOAL | MEMBER GROWTH<br>ACTUAL | DROPPED<br>MEMBERS ACTUAL<br>(including transfers) |  |
| JULY/AUG/SEPT         | 8             | 2         | 2             | JULY/AUG/SEPT         | 200                   | 230                     | 151                                                |  |
| OCT/NOV/DEC           | 0             | 0         | 0             | OCT/NOV/DEC           | 100                   | 0                       | 0                                                  |  |
| JAN/FEB/MAR           | 1             | 0         | 0             | JAN/FEB/MAR           | 60                    | 0                       | 0                                                  |  |
| APR/MAY/JUNE          | 1             | 0         | 0             | APR/MAY/JUNE          | 40                    | 0                       | 0                                                  |  |