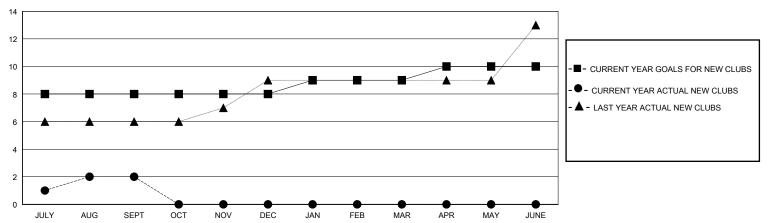

## GOALS AND ACTUAL NEW CLUBS CUMULATIVE

## District 322 B1

Results as of: 9/30/2023

| GMT: | LOCATION INDIA | GMT CA |
|------|----------------|--------|
|------|----------------|--------|

| Clubs                 |               |           |               | Members               |                       |                         |                                                    |  |
|-----------------------|---------------|-----------|---------------|-----------------------|-----------------------|-------------------------|----------------------------------------------------|--|
| RESULTS FOR 2023-2024 |               |           |               | RESULTS FOR 2023-2024 |                       |                         |                                                    |  |
| QUARTER               | NEW CLUB GOAL | NEW CLUBS | DROPPED CLUBS | QUARTER MEMB          | ER GROWTH NET<br>GOAL | MEMBER GROWTH<br>ACTUAL | DROPPED<br>MEMBERS ACTUAL<br>(including transfers) |  |
| JULY/AUG/SEPT         | 8             | 2         | 2             | JULY/AUG/SEPT         | 200                   | 230                     | 151                                                |  |
| OCT/NOV/DEC           | 0             | 0         | 0             | OCT/NOV/DEC           | 100                   | 0                       | 0                                                  |  |
| JAN/FEB/MAR           | 1             | 0         | 0             | JAN/FEB/MAR           | 60                    | 0                       | 0                                                  |  |
| APR/MAY/JUNE          | 1             | 0         | 0             | APR/MAY/JUNE          | 40                    | 0                       | 0                                                  |  |